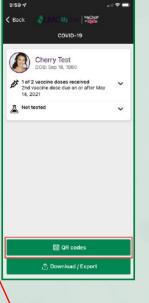

### **Flectronic Verification**

Patients can find their QR code in LMC MyChart under the "COVID-19" menu. If they have COVID-19 vaccine and testing information, patients will have two separate QR codes.

## Select "QR Codes."

SMART Health Card applications can recognize this QR code for your COVID-19 information.

Mobile Machart R MC MyChart Your Menu Find Can Mess --- Ask a Questic COVID-19 Visit Test Results Health Summa Plan of Care Preventive Care