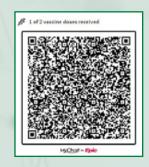

# **Access Your COVID-19 Vaccine & Testing Verification**

LMC MyChart offers patients a verifiable QR code to share their COVID-19 vaccine and testing status. Only SMART Health Card applications recognize this verifiable electronic credential.

## What Information is Available in the QR Code?

It includes the patient's legal name, date of birth and his or her COVID-19 vaccine or testing information. The QR code contains the same information as a printed vaccine or testing record, but it is more secure because this information is not in plain text.