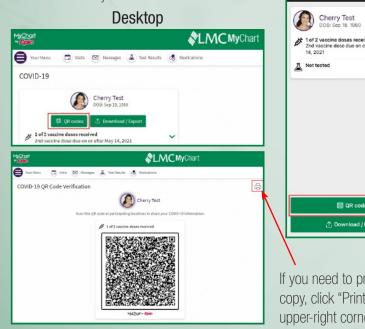

### **Flectronic Verification**

Patients can find their QR code in LMC MyChart under the "COVID-19" menu. If they have COVID-19 vaccine and testing information, patients will have two separate QR codes.

Dooldton

| Your Menu                     | G                                            | &LMC MyChart                     |
|-------------------------------|----------------------------------------------|----------------------------------|
| Q  Search the menu            | Vinita 🖾 Hennages 🍙 Bent                     | Breadts 🔕 Medications            |
| Find Care                     | -                                            |                                  |
| Urgent Care Video Visit       |                                              |                                  |
| Schedule an Appointment       |                                              |                                  |
| 🔆 COVID-19 Vaccine Scheduling | Jummary<br>- White Knoll<br>1 Narse Narse A  |                                  |
| COVID-19 Screening            |                                              |                                  |
| f E-Visit                     |                                              |                                  |
| Wew Care Team                 |                                              |                                  |
| Q. Search for Provider        |                                              | View All (5)                     |
| Register for My Delivery      |                                              |                                  |
| On My Way                     | upcoming URDCUFF from your visits            | with Lobel, Meith D, MD. View De |
| Clinic Locations              |                                              | View 411 (3)                     |
| Communication                 |                                              | TR. REMAIL(2)                    |
| 🖾 Messages                    | vel (kidney function test) is overdue.       | Mew De                           |
| 📺 Ask a Question              |                                              |                                  |
| A Letters                     |                                              | View All (L3)                    |
| My Record                     |                                              |                                  |
| 🕁 COND-19                     |                                              |                                  |
| 🗖 Visits                      | deo visit with LNC UC On Demand Video Visits |                                  |
| A Test Results                |                                              |                                  |

## Select "QR Codes."

SMART Health Card applications can recognize this QR code for your COVID-19 information.

Mobile Machart R MC MyChart Your Menu Find Can Mess --- Ask a Questic COVID-19 Visit Test Results Health Summa Plan of Care Preventive Care

#### Mobile

If you need to print a paper copy, click "Print" icon in the upper-right corner.